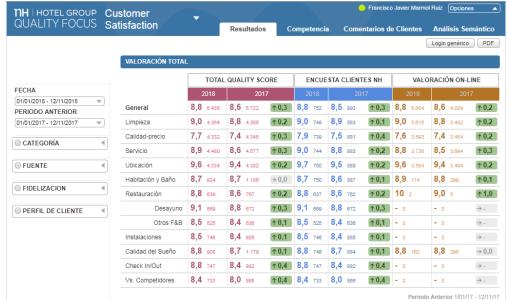

### **Quality focus online**

- Main Quality Program developed exclusively for NH Hotels.
- Available at the 381 hotels with 4.3 connections per week.
- Collects all VOC via scrapping process and shows information in a dashboard format.
- We collect also 5 major competitors of each NH Hotel.
- Surveys are available at hotel level and for some sources can be answered via this platform.