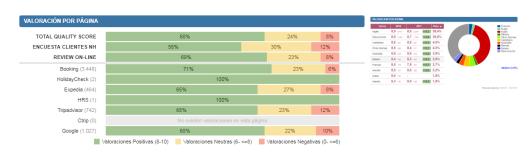

### **Quality focus online**

- Main Quality Program developed exclusively for NH Hotels.
- Available at the 381 hotels with 4.3 connections per week.
- Collects all VOC via scrapping process and shows information in a dashboard format.
- We collect also 5 major competitors of each NH Hotel.
- Surveys are available at hotel level and for some sources can be answered via this platform.