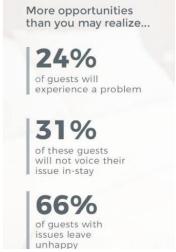

### **Real time Feedback (Deep Dive)**

- Most of our quality actions are based on post stay review feedback and face to face complaint handling.
- Face to face feedback normally does not travel to corporate and sometimes not even within the hotel.
- In a high % we are not aware that guest have an issue or are dissatisfied until they leave the hotel.