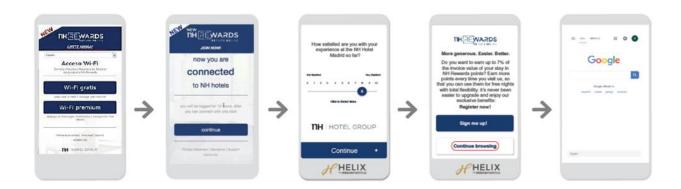

HELIX or micrometrics

• Under a pilot phase for 14 key hotels

#### Wi Fi guest Engagement Module

Allows the team to uncover service recovery opportunities in stay with a high volume of guest responses

#### **Online Promotion Module**

Allows our guests to promote hotels and write about their experiences online on TripAdvisor

#### **Helix Mobile Application**

Empowers staff to more easily and actively act on guest feedback and responses

#### **Service Recovery Module**

Enables your team to collaborate on real-time guest recoveries via email, online portal or mobile application.

#### **Staff Collaboration Module**

Enables staff members to direct message and group message fellow colleagues to better communicate about guest issues within the mobile application.

1

| Satisfied |   |   |   |      |             |       |     |   |   | Very Sati |
|-----------|---|---|---|------|-------------|-------|-----|---|---|-----------|
| 0         | 1 | 2 | 3 | 4    | 5           | 6     | 7   | 8 | 9 | 10        |
|           |   |   |   |      |             |       | 7   |   |   |           |
|           |   |   |   |      |             |       | (A) |   |   |           |
|           |   |   |   | Clic | k To Select | Value |     |   |   |           |
|           |   |   |   |      |             |       |     |   |   |           |
|           |   |   |   |      |             |       |     |   |   |           |
|           |   |   |   |      |             |       |     |   |   |           |
|           |   |   |   |      |             |       |     |   |   |           |
|           |   |   |   |      |             |       |     |   |   |           |