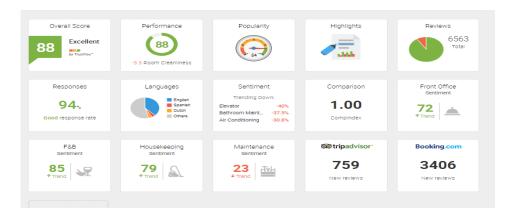

### **Real time Feedback (Deep Dive)**

- Most of our quality actions are based on post stay review feedback and face to face complaint handling.
- Face to face feedback normally does not travel to corporate and sometimes not even within the hotel.
- In a high % we are not aware that guest have an issue or are dissatisfied until they leave the hotel.

HELIX or micrometrics

• Under a pilot phase for 14 key hotels

#### Wi Fi guest Engagement Module

Allows the team to uncover service recovery opportunities in stay with a high volume of guest responses

#### **Online Promotion Module**

Allows our guests to promote hotels and write about their experiences online on TripAdvisor

#### **Helix Mobile Application**

Empowers staff to more easily and actively act on guest feedback and responses

#### **Service Recovery Module**

Enables your team to collaborate on real-time guest recoveries via email, online portal or mobile application.

#### **Staff Collaboration Module**

Enables staff members to direct message and group message fellow colleagues to better communicate about guest issues within the mobile application.

1

| Satisfied |   |   |   |      |             |       |     |   |   | Very Sati |
|-----------|---|---|---|------|-------------|-------|-----|---|---|-----------|
| 0         | 1 | 2 | 3 | 4    | 5           | 6     | 7   | 8 | 9 | 10        |
|           |   |   |   |      |             |       | 7   |   |   |           |
|           |   |   |   |      |             |       | (A) |   |   |           |
|           |   |   |   | Clic | k To Select | Value |     |   |   |           |
|           |   |   |   |      |             |       |     |   |   |           |
|           |   |   |   |      |             |       |     |   |   |           |
|           |   |   |   |      |             |       |     |   |   |           |
|           |   |   |   |      |             |       |     |   |   |           |
|           |   |   |   |      |             |       |     |   |   |           |