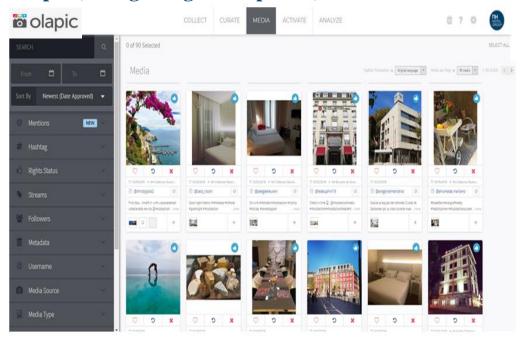

### **Olapic (Instagram guest captures)**

- Captures and organize Instagram pictures done by our guest in our properties.
- Organized by brand territories.
- Give us information about what's more appreciated by our guest mainly in three territories (F&B, Construction, Amenities)
- · Help us to identify standards deviations.