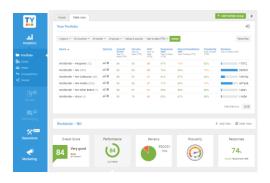

### TrustYou (semantic Analysis)

Negative Impact: Guests give lower scores due to these complaints. Fix them to increase your performance.

| <b>₽</b> | Category            | Complaints       | Details Competitors                                                                                                                                          |                    |
|----------|---------------------|------------------|--------------------------------------------------------------------------------------------------------------------------------------------------------------|--------------------|
| 3.3      | Room<br>Cleanliness | SHOW 72          | "room stunk" - "Room and Bathroom werent clean" - "to                                                                                                        | dam has 10% higher |
| 3        | Noise Level         |                  | 'room is not soundproofed" - "room is not quiet enough" "Apartments are noisy"                                                                               |                    |
| 2.6      | Reception           |                  | "without check in" - "no one at reception" - "so long time -                                                                                                 |                    |
| Р        | ositive Impa        | ct: You get posi | to check in*<br>tive reviews thanks to these categories. Keep it up!                                                                                         |                    |
|          | ositive Impac       |                  | tive reviews thanks to these categories. Keep it up!                                                                                                         | Competitor         |
| P<br>2.6 |                     | ct: You get posi | tive reviews thanks to these categories. Keep it up!                                                                                                         | Competitors        |
|          | Category            | ct: You get posi | tive reviews thanks to these categories. Keep it up!  Details  "great service at breakfast" - "breakfast, lunch and dinner party was excellent" - "breakfast |                    |

- Guest sentiment analysis with a quick view of Negative and positive impact over scores.
- Great program to build fast Quality action plans
- All mentions are categorized per families and can be in no time.
- Have access to all competitors with the same level of detail as our own hotels.