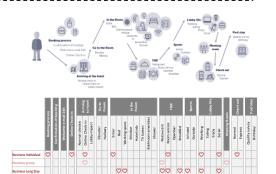

#### Touch points

4 Arrival

3 Pre-arrival

| Pre booking                                                                                                                                                                                                                                                                                                                                                                                                                                                                                                                                                                                                                                                                                                                                                                                                                                                                                                                                                                                                                                                                                                                                                                                                                                                                                                                                                                                                                                                                                                                                                                                                                                                                                                                                                                                                                                                                                                                                                                                                                                                                                                               |                                               |                                                                                                                                                                               | Booking Confirmation                                                                                                                                                                                                                                                                                                                                                                                                                                                                                                                                                                                                                                                                                                                                                                                                                                                                                                                                                                                                                                                                                                                                                                                                                                                                                                                                                                                                                                                                                                                                                                                                                                                                                                                                                                                                                                                                                                                                                                                                                                                                                                           |                                                                                                                                                                                                | Welcome e-mail                                                                                                                                                               |                                                                                                                                                                                                                                                                                                                                                                                                                                                                                                                                                                                                                                                                                                                                                                                                                                                                                                                                                                                                                                                                                                                                                                                                                                                                                                                                                                                                                                                                                                                                                                                                                                                                                                                                                                                                                                                                                                                                                                                                                                                                                                                                | Lobby impact Norm  |                                                                                                                   | Priority check-in                                                                                                                                                                                                                                                                                                                                                                                                                                                                                                                                                                                                                                                                                                                                                                                                                                                                                                                                                                                                                                                                                                                                                                                                                                                                                                                                                                                                                                                                                                                                                                                                                                                                                                                                                                                                                                                                                                                                                                                                                                                                                                         |  |
|---------------------------------------------------------------------------------------------------------------------------------------------------------------------------------------------------------------------------------------------------------------------------------------------------------------------------------------------------------------------------------------------------------------------------------------------------------------------------------------------------------------------------------------------------------------------------------------------------------------------------------------------------------------------------------------------------------------------------------------------------------------------------------------------------------------------------------------------------------------------------------------------------------------------------------------------------------------------------------------------------------------------------------------------------------------------------------------------------------------------------------------------------------------------------------------------------------------------------------------------------------------------------------------------------------------------------------------------------------------------------------------------------------------------------------------------------------------------------------------------------------------------------------------------------------------------------------------------------------------------------------------------------------------------------------------------------------------------------------------------------------------------------------------------------------------------------------------------------------------------------------------------------------------------------------------------------------------------------------------------------------------------------------------------------------------------------------------------------------------------------|-----------------------------------------------|-------------------------------------------------------------------------------------------------------------------------------------------------------------------------------|--------------------------------------------------------------------------------------------------------------------------------------------------------------------------------------------------------------------------------------------------------------------------------------------------------------------------------------------------------------------------------------------------------------------------------------------------------------------------------------------------------------------------------------------------------------------------------------------------------------------------------------------------------------------------------------------------------------------------------------------------------------------------------------------------------------------------------------------------------------------------------------------------------------------------------------------------------------------------------------------------------------------------------------------------------------------------------------------------------------------------------------------------------------------------------------------------------------------------------------------------------------------------------------------------------------------------------------------------------------------------------------------------------------------------------------------------------------------------------------------------------------------------------------------------------------------------------------------------------------------------------------------------------------------------------------------------------------------------------------------------------------------------------------------------------------------------------------------------------------------------------------------------------------------------------------------------------------------------------------------------------------------------------------------------------------------------------------------------------------------------------|------------------------------------------------------------------------------------------------------------------------------------------------------------------------------------------------|------------------------------------------------------------------------------------------------------------------------------------------------------------------------------|--------------------------------------------------------------------------------------------------------------------------------------------------------------------------------------------------------------------------------------------------------------------------------------------------------------------------------------------------------------------------------------------------------------------------------------------------------------------------------------------------------------------------------------------------------------------------------------------------------------------------------------------------------------------------------------------------------------------------------------------------------------------------------------------------------------------------------------------------------------------------------------------------------------------------------------------------------------------------------------------------------------------------------------------------------------------------------------------------------------------------------------------------------------------------------------------------------------------------------------------------------------------------------------------------------------------------------------------------------------------------------------------------------------------------------------------------------------------------------------------------------------------------------------------------------------------------------------------------------------------------------------------------------------------------------------------------------------------------------------------------------------------------------------------------------------------------------------------------------------------------------------------------------------------------------------------------------------------------------------------------------------------------------------------------------------------------------------------------------------------------------|--------------------|-------------------------------------------------------------------------------------------------------------------|---------------------------------------------------------------------------------------------------------------------------------------------------------------------------------------------------------------------------------------------------------------------------------------------------------------------------------------------------------------------------------------------------------------------------------------------------------------------------------------------------------------------------------------------------------------------------------------------------------------------------------------------------------------------------------------------------------------------------------------------------------------------------------------------------------------------------------------------------------------------------------------------------------------------------------------------------------------------------------------------------------------------------------------------------------------------------------------------------------------------------------------------------------------------------------------------------------------------------------------------------------------------------------------------------------------------------------------------------------------------------------------------------------------------------------------------------------------------------------------------------------------------------------------------------------------------------------------------------------------------------------------------------------------------------------------------------------------------------------------------------------------------------------------------------------------------------------------------------------------------------------------------------------------------------------------------------------------------------------------------------------------------------------------------------------------------------------------------------------------------------|--|
| Advertising promotions, sponsonship     PR     Webbite     Wide and the second se |                                               | Booking channel     Montage Channel     To Tourn agencies     Price     Price     development     development     development     synelid regulaments     Spenial regulaments |                                                                                                                                                                                                                                                                                                                                                                                                                                                                                                                                                                                                                                                                                                                                                                                                                                                                                                                                                                                                                                                                                                                                                                                                                                                                                                                                                                                                                                                                                                                                                                                                                                                                                                                                                                                                                                                                                                                                                                                                                                                                                                                                | Useful information about reservation     On line check in available     On line check in process and conformation     Search info about hotel / Hotel reviews     Confirm special requirements |                                                                                                                                                                              | Welcome     Uightning     Amblent     Fragrance     Music     Digital signage     Onsibe     communication     Signage                                                                                                                                                                                                                                                                                                                                                                                                                                                                                                                                                                                                                                                                                                                                                                                                                                                                                                                                                                                                                                                                                                                                                                                                                                                                                                                                                                                                                                                                                                                                                                                                                                                                                                                                                                                                                                                                                                                                                                                                         | Identification and |                                                                                                                   | Signage     Walking time     Process     Proc |  |
| 5 Go to room                                                                                                                                                                                                                                                                                                                                                                                                                                                                                                                                                                                                                                                                                                                                                                                                                                                                                                                                                                                                                                                                                                                                                                                                                                                                                                                                                                                                                                                                                                                                                                                                                                                                                                                                                                                                                                                                                                                                                                                                                                                                                                              |                                               | 6 In the ro                                                                                                                                                                   | 7 Dinning                                                                                                                                                                                                                                                                                                                                                                                                                                                                                                                                                                                                                                                                                                                                                                                                                                                                                                                                                                                                                                                                                                                                                                                                                                                                                                                                                                                                                                                                                                                                                                                                                                                                                                                                                                                                                                                                                                                                                                                                                                                                                                                      |                                                                                                                                                                                                | ining                                                                                                                                                                        | 8 Othe                                                                                                                                                                                                                                                                                                                                                                                                                                                                                                                                                                                                                                                                                                                                                                                                                                                                                                                                                                                                                                                                                                                                                                                                                                                                                                                                                                                                                                                                                                                                                                                                                                                                                                                                                                                                                                                                                                                                                                                                                                                                                                                         |                    | r activities                                                                                                      |                                                                                                                                                                                                                                                                                                                                                                                                                                                                                                                                                                                                                                                                                                                                                                                                                                                                                                                                                                                                                                                                                                                                                                                                                                                                                                                                                                                                                                                                                                                                                                                                                                                                                                                                                                                                                                                                                                                                                                                                                                                                                                                           |  |
| Elevator                                                                                                                                                                                                                                                                                                                                                                                                                                                                                                                                                                                                                                                                                                                                                                                                                                                                                                                                                                                                                                                                                                                                                                                                                                                                                                                                                                                                                                                                                                                                                                                                                                                                                                                                                                                                                                                                                                                                                                                                                                                                                                                  | Hallway                                       | Enter R                                                                                                                                                                       |                                                                                                                                                                                                                                                                                                                                                                                                                                                                                                                                                                                                                                                                                                                                                                                                                                                                                                                                                                                                                                                                                                                                                                                                                                                                                                                                                                                                                                                                                                                                                                                                                                                                                                                                                                                                                                                                                                                                                                                                                                                                                                                                | Hotel info                                                                                                                                                                                     |                                                                                                                                                                              |                                                                                                                                                                                                                                                                                                                                                                                                                                                                                                                                                                                                                                                                                                                                                                                                                                                                                                                                                                                                                                                                                                                                                                                                                                                                                                                                                                                                                                                                                                                                                                                                                                                                                                                                                                                                                                                                                                                                                                                                                                                                                                                                |                    | Sports                                                                                                            | Lobby life                                                                                                                                                                                                                                                                                                                                                                                                                                                                                                                                                                                                                                                                                                                                                                                                                                                                                                                                                                                                                                                                                                                                                                                                                                                                                                                                                                                                                                                                                                                                                                                                                                                                                                                                                                                                                                                                                                                                                                                                                                                                                                                |  |
| Fragrance     Music     Music     Onsite communication                                                                                                                                                                                                                                                                                                                                                                                                                                                                                                                                                                                                                                                                                                                                                                                                                                                                                                                                                                                                                                                                                                                                                                                                                                                                                                                                                                                                                                                                                                                                                                                                                                                                                                                                                                                                                                                                                                                                                                                                                                                                    | Lightning     Fragrance     Music     Signage | detail Decoration Space Fragrance Cleanlines                                                                                                                                  | Lightning Bedroom: Bedroom: Bedroom: Bedroom: Working space Steeping quality Light Noise Affactus and pillows Bathroom Amenities Foods Foods Waters and pillows Bathroom Waters and pillows Waters a | Room<br>service     Hotel<br>guide                                                                                                                                                             | Openin     Menu c     Menu c     Menu c     Breakfast     Openin     Staff to     Breakfa     Soating     Soating     Room Se     Menu c     Openin     Quality     Saaff to | natment uality and local offer g time and ordinates g time g time g time g time g time samment | mer)               | In the hotel: Gym Gym facilities Equipmen t Opening time Amenities Street: Amerities Hintel service to facilitate | Staff available     Digital Signage     Entertainment: TV, press, magazines, sports.                                                                                                                                                                                                                                                                                                                                                                                                                                                                                                                                                                                                                                                                                                                                                                                                                                                                                                                                                                                                                                                                                                                                                                                                                                                                                                                                                                                                                                                                                                                                                                                                                                                                                                                                                                                                                                                                                                                                                                                                                                      |  |

#### Moments of truth

TH

16